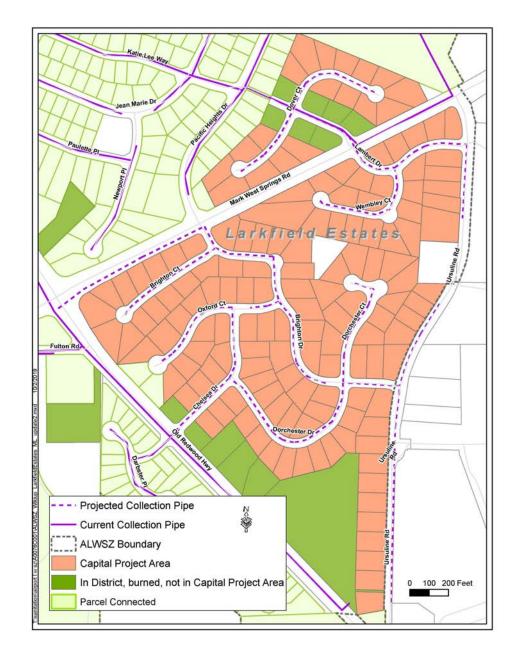

## **Project Overview**

- 146 parcels in the Project Area
- Voluntary participation
- Financing Available for:
  - Construction Costs (\$41,700)
  - Sewer connection fee (\$12,200)
- Loans for construction costs and sewer connection fees are placed as a lien on the property
- Deadline to participate in the project is October 8, 2019

#### **Public Sewer Costs**

The cost for design and construction of the public sewer mains and appurtances is shared among all parcels in the area to be served.

| Design and Inspection                            | \$ 1,591,900 |
|--------------------------------------------------|--------------|
| Bid Price for Construction of Public Sewer Mains | \$ 3,219,300 |
| Total                                            | \$ 4,811,200 |
| Number of Parcels Served                         | 146          |
| Cost per Parcel for Public Sewer                 | \$ 33,000    |